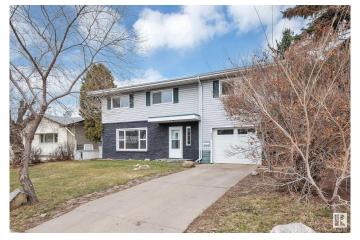

#### \$399,900

4 Bedroom, 2.00 Bathroom, 1,911 sqft Single Family on 0.00 Acres

Glengarry, Edmonton, AB

Check out this Unique 1910 Sq Ft 4 bedroom 2 Story home in the heart of Glengarry. This home features redone kitchen, Large living and Dining rooms plus a main floor laundry and a 3 piece bath. Upper level features a SECOND KITCHEN, 3/4 large bedrooms or 1 bedroom can be an second living room, 5 piece bath with room for a stackable laundry. Upgrades features fresh paint, vinyl siding on the front and much much more. Attached single heated garage, Parking/RV Parking from alley with potential for 2 car garage. Fantastic location across the street from Glengarry Elementary School, and walking distance to junior and High Schools, Northgate Mall and Northgate transit Center The **BASEMENTLESS** Home has endless possibilities

Built in 1962

### **Exterior**

Exterior Wood, Stucco, Vinyl

Exterior Features Fenced, Landscaped, Playground Nearby, Public Transportation,

Schools, Shopping Nearby

Roof Asphalt Shingles

Construction Wood, Stucco, Vinyl Foundation Concrete Perimeter