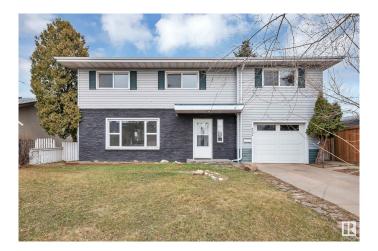

#### \$399,900

4 Bedroom, 2.00 Bathroom, 1,911 sqft Single Family on 0.00 Acres

Glengarry, Edmonton, AB

Check out this Unique 1910 Sq Ft 4 bedroom 2 Story home in the heart of Glengarry. This home features redone kitchen, Large living and Dining rooms plus a main floor laundry and a 3 piece bath. Upper level features a SECOND KITCHEN, 3/4 large bedrooms or 1 bedroom can be an second living room, 5 piece bath with room for a stackable laundry. Upgrades features fresh paint, vinyl siding on the front and much much more. Attached single heated garage, Parking/RV Parking from alley with potential for 2 car garage. Fantastic location across the street from Glengarry Elementary School, and walking distance to junior and High Schools, Northgate Mall and Northgate transit Center The **BASEMENTLESS** Home has endless possibilities

Built in 1962

### **Exterior**

Exterior Wood, Stucco, Vinyl

Exterior Features Fenced, Landscaped, Playground Nearby, Public Transportation,

Schools, Shopping Nearby

Roof Asphalt Shingles

Construction Wood, Stucco, Vinyl Foundation Concrete Perimeter