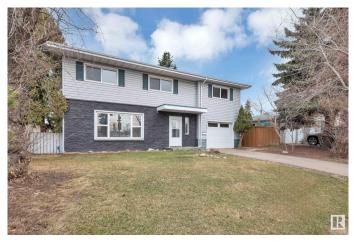

#### \$399,900

4 Bedroom, 2.00 Bathroom, 1,911 sqft Single Family on 0.00 Acres

Glengarry, Edmonton, AB

Check out this Unique 1910 Sq Ft 4 bedroom 2 Story home in the heart of Glengarry. This home features redone kitchen, Large living and Dining rooms plus a main floor laundry and a 3 piece bath. Upper level features a SECOND KITCHEN, 3/4 large bedrooms or 1 bedroom can be an second living room, 5 piece bath with room for a stackable laundry. Upgrades features fresh paint, vinyl siding on the front and much much more. Attached single heated garage, Parking/RV Parking from alley with potential for 2 car garage. Fantastic location across the street from Glengarry Elementary School, and walking distance to junior and High Schools, Northgate Mall and Northgate transit Center The **BASEMENTLESS** Home has endless possibilities

Built in 1962

### **Exterior**

Exterior Wood, Stucco, Vinyl

Exterior Features Fenced, Landscaped, Playground Nearby, Public Transportation,

Schools, Shopping Nearby

Roof Asphalt Shingles

Construction Wood, Stucco, Vinyl Foundation Concrete Perimeter