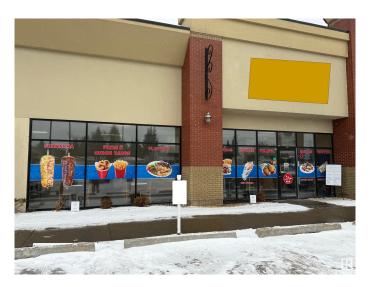

### \$275,000

0 Bedroom, 0.00 Bathroom, Business on 0.00 Acres

Allendale, Edmonton, AB

This Donair & Kebab is a popular Middle Eastern eatery located on South Side of Edmonton. They offer a diverse menu featuring donairs, shawarma wraps, kebabs, burgers, poutine, rice bowls, and breakfast options like eggs, omelettes, and pancakes.