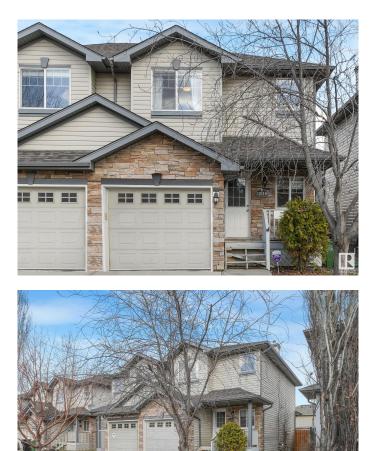

#### \$387,000

2 Bedroom, 2.50 Bathroom, 1,190 sqft Single Family on 0.00 Acres

Rutherford (Edmonton), Edmonton, AB

Fantastic half duplex in the highly desirable Rutherford community! This well-maintained home features a professionally finished basement with a media room, laundry area, 2 storage rooms, and flooring throughout. The main floor offers black appliances, an eating nook with patio doors leading to a deck with gas BBQ hookup, and a bright family room with a gas fireplace and 3 large windows. Upstairs boasts 2 spacious bedrooms and 2 full bathrooms, including a primary with 2 walk-in closets. The single attached garage is insulated and drywalled (9x19). Recent upgrades include a new roof (2023), new furnace (2023), and hot water tank (Dec 2022). Located within walking distance to Johnny Bright and Monsignor Fee Otterson K–6 schools. Move-in ready and ideal for families or investors!

### **Essential Information**

| MLS® #         | E4430978  |
|----------------|-----------|
| Price          | \$387,000 |
| Bedrooms       | 2         |
| Bathrooms      | 2.50      |
| Full Baths     | 2         |
| Half Baths     | 1         |
| Square Footage | 1,190     |

| Acres      | 0.00          |
|------------|---------------|
| Year Built | 2004          |
| Туре       | Single Family |
| Sub-Type   | Half Duplex   |
| Style      | 2 Storey      |
| Status     | Active        |

# **Community Information**

| Address     | 12118 16 Avenue       |
|-------------|-----------------------|
| Area        | Edmonton              |
| Subdivision | Rutherford (Edmonton) |
| City        | Edmonton              |
| County      | ALBERTA               |
| Province    | AB                    |
| Postal Code | T6W 1L9               |
|             |                       |