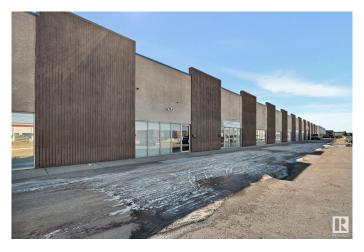

#### \$200,000

0 Bedroom, 0.00 Bathroom, Business on 0.00 Acres

Sheffield Industrial, Edmonton, AB

Great opportunity to own a fully equipped automotive repair shop in West Edmonton. This turnkey business is ready to go with everything you need to start working immediately. Key Features: Fully equipped shop with 4 hoists, tire machine, tire balancer, hydraulic press, engine hoists, and more. Spacious facility with large bay area, mezzanine, and ample storage. Built-out office for managing daily operations. 2 washrooms for staff and customer use. All furniture, fixtures, and equipment included. Located in a prime area of West Edmonton, this is the perfect space for a mechanic or entrepreneur to run a successful business. Don't miss this chance to own a fully operational shop with everything you need to succeed!

## **Community Information**

Address N/A

Area Edmonton

Subdivision Sheffield Industrial

City Edmonton
County ALBERTA

Province AB

Postal Code T5M 2X2