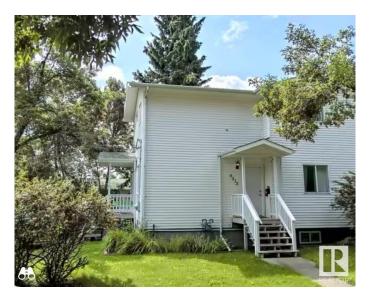

#### \$299.900

3 Bedroom, 1.50 Bathroom, 1,092 sqft Single Family on 0.00 Acres

Alberta Avenue, Edmonton, AB

Take a look at this 3 bedroom duplex! This 1996 home is in a perfect location on a quiet avenue with only a block to transit and minutes away from schools and NAIT. This property has a great layout with 3 bedrooms and a 4 piece bath upstairs plus a 2 piece bath on the main floor. The kitchen boasts white cabinetry and stainless steel appliances. There's a nice size dining area off the kitchen. The basement is roughed in for a 3rd bathroom and has lots of room for another bedroom or a rec room. Shingles were replaced winter of 2023. The yard is fairly low maintenance with two outdoor parking stalls off street. There's extra parking along the avenue when you have company! Well located for ETS, all main thoroughfares and amenities. Under a half hour walk to Nait / Kingsway/ Royal Alex or under 10 minute drive.

Type Single Family

Sub-Type Half Duplex

Style 2 Storey

Status Active

## **Exterior**

Exterior Wood, Vinyl

Exterior Features Back Lane, Low Maintenance Landscape, Public Transportation,

Schools, Shopping Nearby

Roof Asphalt Shingles

Construction Wood, Vinyl

Foundation Concrete Perimeter