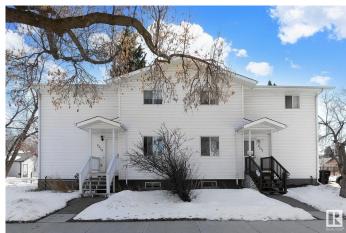

#### \$299.900

3 Bedroom, 1.50 Bathroom, 1,092 sqft Single Family on 0.00 Acres

Alberta Avenue, Edmonton, AB

Take a look at this 3 bedroom duplex! This 1996 home is in a perfect location on a quiet avenue with only a block to transit and minutes away from schools and NAIT. This property has a great layout with 3 bedrooms and a 4 piece bath upstairs plus a 2 piece bath on the main floor. The kitchen boasts white cabinetry and stainless steel appliances. There's a nice size dining area off the kitchen. The basement is roughed in for a 3rd bathroom and has lots of room for another bedroom or a rec room. Shingles were replaced winter of 2023. The yard is fairly low maintenance with two outdoor parking stalls off street. There's extra parking along the avenue when you have company! Well located for ETS, all main thoroughfares and amenities. Under a half hour walk to Nait / Kingsway/ Royal Alex or under 10 minute drive.

Type Single Family

Sub-Type Half Duplex

Style 2 Storey

Status Active

## **Exterior**

Exterior Wood, Vinyl

Exterior Features Back Lane, Low Maintenance Landscape, Public Transportation,

Schools, Shopping Nearby

Roof Asphalt Shingles

Construction Wood, Vinyl

Foundation Concrete Perimeter