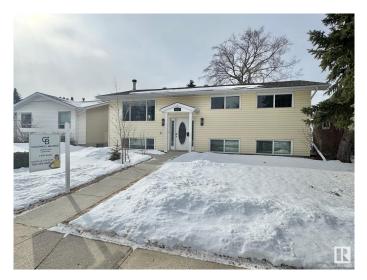

#### \$429,000

4 Bedroom, 2.50 Bathroom, 1,327 sqft Single Family on 0.00 Acres

Glenwood (Edmonton), Edmonton, AB

Show Stopper! Fully renovated, Large lot! Oversized detached garage! Sunroom! Central Air! This home has it all!. This 1323Sqft bi level has 4 bedrooms 2.5 baths and is beyond spotless. With an open Kitchen, Granite counters, great cabinet space newer appliances, a walk in pantry you are set to cook up a storm. The main floor also boasts a living room, dinning room, 3 bedrooms a full bathroom and a large sunroom. Downstairs has a large family room with a fireplace, Large windows which bring in lots of light, a oversized bedroom with a WIC and ensuite with jetted tub! this could also be the primary bedroom. The Laundry room is downstairs as well as another half bath. The backyard is an entertainers dream! with tons of space! This Home sits directly across the street from Jack Horan Park you will get that view right out your front window! This home is a must see.

Built in 1969

| Square Footage | 1,327                  |
|----------------|------------------------|
| Acres          | 0.00                   |
| Year Built     | 1969                   |
| Туре           | Single Family          |
| Sub-Type       | Detached Single Family |
| Style          | Bi-Level               |
| Status         | Active                 |