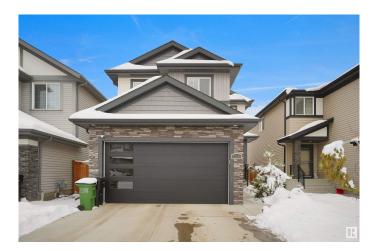

# \$595,000 - 12248 167b Avenue, Edmonton

MLS® #E4428455

#### \$595,000

4 Bedroom, 2.50 Bathroom, 1,937 sqft Single Family on 0.00 Acres

Rapperswill, Edmonton, AB

Situated on a spacious lot, this beautifully designed executive home offers an open-concept layout with high-end finishes throughout. The main floor boasts a gas fireplace, a stunning kitchen with quartz countertops, extended custom cabinetry, stainless steel appliances, and a walk-through pantry for added convenience. A half-bath completes this level. Upstairs, you'll find a spacious bonus room, along with three generously sized bedrooms. The primary suite is a true retreat, featuring a luxurious 5-piece ensuite with a soaker tub, dual sinks, and a walk-in closet. The partially finished basement offers a fourth bedroom and endless possibilities for additional living space. Step outside to your beautifully landscaped, low-maintenance backyard, complete with a stone patio and fire pitâ€"perfect for relaxing or entertaining! Ideally located close to schools and within walking distance to grocery stores, Walmart Supercentre, LA Fitness, restaurants, and the new Movati Club, this home has it all!

# **Community Information**

| Address     | 12248 167b Avenue |
|-------------|-------------------|
| Area        | Edmonton          |
| Subdivision | Rapperswill       |
| City        | Edmonton          |
| County      | ALBERTA           |
| Province    | AB                |
| Postal Code | T5X 0G7           |

### Exterior

| Exterior          | Wood, Stone, Vinyl                                             |
|-------------------|----------------------------------------------------------------|
| Exterior Features | Fenced, Landscaped, Low Maintenance Landscape, Shopping Nearby |