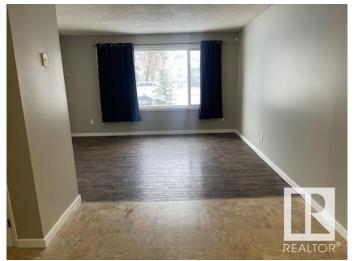

#### \$329,900

4 Bedroom, 2.50 Bathroom, 1,035 sqft Single Family on 0.00 Acres

Canora, Edmonton, AB

This property features a separate entrance to the basement, two kitchens, and a versatile layout with three bedrooms upstairs and one in the basement. The updated main floor boasts vinyl flooring, modern white shaker cabinets, and quartz countertops. The master suite includes a private 2-piece ensuite and a walk-through closet. The basement offers a spacious living area, a second kitchen, a bedroom, a laundry room, and a full bathroom. The property also includes a nicely sized yard with a shed and back-alley parking. Located in a great area near various amenities, the river valley, and with quick access to downtown, this property is ideal for investors!

## Interior

Interior Features ensuite bathroom

Appliances Dishwasher-Built-In, Dryer, Washer, Window Coverings,

Refrigerators-Two, Stoves-Two

Heating Forced Air-1, Natural Gas

Stories 2

Has Basement Yes

Basement Full, Finished