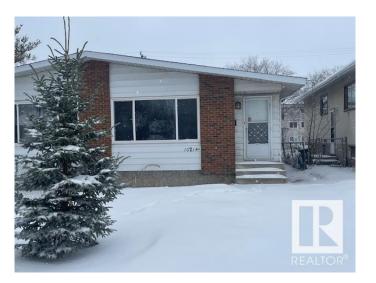

# \$329,900 - 10214 155 Street, Edmonton

MLS® #E4427840

#### \$329,900

4 Bedroom, 2.50 Bathroom, 1,035 sqft Single Family on 0.00 Acres

Canora, Edmonton, AB

This property features a separate entrance to the basement, two kitchens, and a versatile layout with three bedrooms upstairs and one in the basement. The updated main floor boasts vinyl flooring, modern white shaker cabinets, and quartz countertops. The master suite includes a private 2-piece ensuite and a walk-through closet. The basement offers a spacious living area, a second kitchen, a bedroom, a laundry room, and a full bathroom. The property also includes a nicely sized yard with a shed and back-alley parking. Located in a great area near various amenities, the river valley, and with quick access to downtown, this property is ideal for investors!

#### **Exterior**

Exterior Wood, Stucco

Exterior Features Back Lane, Commercial, Public Transportation

Roof Asphalt Shingles

Construction Wood, Stucco

Foundation Concrete Perimeter