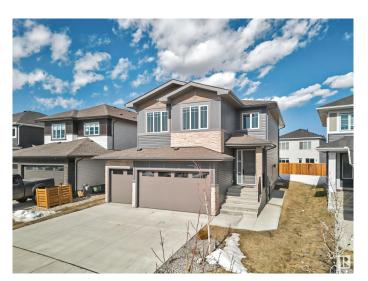

#### \$800,000

6 Bedroom, 5.00 Bathroom, 2,597 sqft Single Family on 0.00 Acres

Place Chaleureuse, Beaumont, AB

Welcome to your dream home in the heart of Beaumont! This stunning, two-storey residence offers an impressive 2,596 sq. ft. of stylish and desirable living space, seamlessly blending contemporary design with functional elegance. With six spacious bedrooms and 5 well-appointed bathrooms, this home is perfect for families seeking comfort and sophistication.Step inside to discover the bright and open concept main floor featuring a versatile bedroom with an full bathroom – ideal for guests or multi-generational living. The chef's kitchen is complemented by an additional SPICE KITCHEN. Upstairs, you'll find the luxurious bonus room and master complete with a 5-piece ensuite, providing a serene retreat for relaxation. Two additional bedrooms upstairs ensure ample space for family members. One of the home's standout features is the fully finished, 2-bedroom LEGAL SUITE offering endless possibilities as an income! DO NOT MISS OUT!!

## Exterior

| Exterior          | Wood, Vinyl                                         |
|-------------------|-----------------------------------------------------|
| Exterior Features | Flat Site, No Back Lane, Playground Nearby, Schools |

| Roof         | Asphalt Shingles   |
|--------------|--------------------|
| Construction | Wood, Vinyl        |
| Foundation   | Concrete Perimeter |