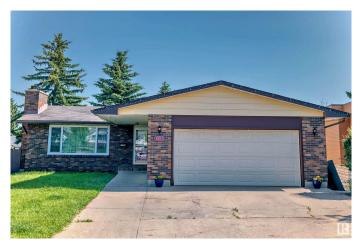

#### \$468,000

4 Bedroom, 2.50 Bathroom, 1,302 sqft Single Family on 0.00 Acres

Northmount (Edmonton), Edmonton, AB

Welcome to this beautifully renovated bungalow in a fantastic neighborhood! This home features kitchen with brand-new appliances and quartz countertops. It offers three bedrooms, two bathrooms, and a large basement perfect for entertainment. The huge backyard provides ample space for a garden. The sunroom is ideal for cozy evenings with family. Additionally, the windows were replaced in 2020.

#### **Essential Information**

| MLS® #         | E4427108               |
|----------------|------------------------|
| Price          | \$468,000              |
| Bedrooms       | 4                      |
| Bathrooms      | 2.50                   |
| Full Baths     | 2                      |
| Half Baths     | 1                      |
| Square Footage | 1,302                  |
| Acres          | 0.00                   |
| Year Built     | 1970                   |
| Туре           | Single Family          |
| Sub-Type       | Detached Single Family |
| Style          | Bungalow               |
| Status         | Active                 |

### **Community Information**

| Address                                                                           | 8511 142a Avenue                                                                                                                                                                               |
|-----------------------------------------------------------------------------------|------------------------------------------------------------------------------------------------------------------------------------------------------------------------------------------------|
| Area                                                                              | Edmonton                                                                                                                                                                                       |
| Subdivision                                                                       | Northmount (Edmonton)                                                                                                                                                                          |
| City                                                                              | Edmonton                                                                                                                                                                                       |
| County                                                                            | ALBERTA                                                                                                                                                                                        |
| Province                                                                          | AB                                                                                                                                                                                             |
| Postal Code                                                                       | T5E 2G6                                                                                                                                                                                        |
| Amenities                                                                         |                                                                                                                                                                                                |
| Amenities                                                                         | Air Conditioner, Sunroom, Vinyl Windows                                                                                                                                                        |
| Parking                                                                           | Double Garage Attached                                                                                                                                                                         |
| Interior                                                                          |                                                                                                                                                                                                |
|                                                                                   |                                                                                                                                                                                                |
| Interior Features                                                                 | ensuite bathroom                                                                                                                                                                               |
|                                                                                   | ensuite bathroom<br>Air Conditioning-Central, Dishwasher-Built-In, Dryer, Garage Opener,<br>Microwave Hood Fan, Refrigerator, Stove-Electric, Washer, Window<br>Coverings                      |
| Interior Features                                                                 | Air Conditioning-Central, Dishwasher-Built-In, Dryer, Garage Opener,<br>Microwave Hood Fan, Refrigerator, Stove-Electric, Washer, Window                                                       |
| Interior Features<br>Appliances                                                   | Air Conditioning-Central, Dishwasher-Built-In, Dryer, Garage Opener,<br>Microwave Hood Fan, Refrigerator, Stove-Electric, Washer, Window<br>Coverings                                          |
| Interior Features<br>Appliances<br>Heating                                        | Air Conditioning-Central, Dishwasher-Built-In, Dryer, Garage Opener,<br>Microwave Hood Fan, Refrigerator, Stove-Electric, Washer, Window<br>Coverings<br>Forced Air-1, Natural Gas             |
| Interior Features<br>Appliances<br>Heating<br>Stories                             | Air Conditioning-Central, Dishwasher-Built-In, Dryer, Garage Opener,<br>Microwave Hood Fan, Refrigerator, Stove-Electric, Washer, Window<br>Coverings<br>Forced Air-1, Natural Gas<br>2        |
| Interior Features<br>Appliances<br>Heating<br>Stories<br>Has Basement             | Air Conditioning-Central, Dishwasher-Built-In, Dryer, Garage Opener,<br>Microwave Hood Fan, Refrigerator, Stove-Electric, Washer, Window<br>Coverings<br>Forced Air-1, Natural Gas<br>2<br>Yes |
| Interior Features<br>Appliances<br>Heating<br>Stories<br>Has Basement<br>Basement | Air Conditioning-Central, Dishwasher-Built-In, Dryer, Garage Opener,<br>Microwave Hood Fan, Refrigerator, Stove-Electric, Washer, Window<br>Coverings<br>Forced Air-1, Natural Gas<br>2<br>Yes |