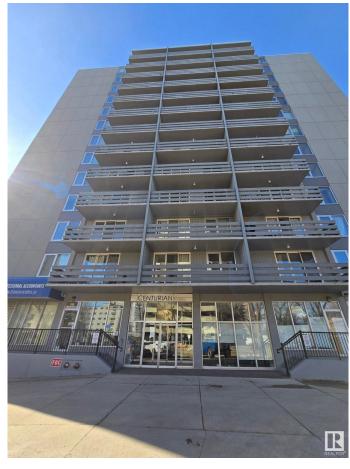

Type Condo / Townhouse

Sub-Type Apartment High Rise

Style Single Level Apartment

Status Active

# of Stories 15

Stories 1

Has Basement Yes

Basement None, No Basement

### **Exterior**

Exterior Concrete

Exterior Features Flat Site, Golf Nearby, Low Maintenance Landscape, Public

Transportation, Shopping Nearby, View Downtown

Roof Tar & amp; Gravel

Construction Concrete

Foundation Concrete Perimeter