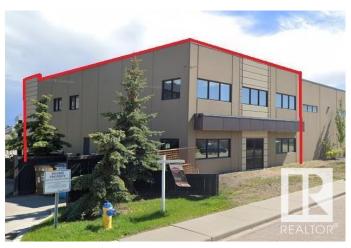

### \$892,000

0 Bedroom, 0.00 Bathroom, Business on 0.00 Acres

Hollick-Kenyon, Edmonton, AB

Brand New Daycare Opportunity located in Hollick Kenyon. Surrounded by high density residential and a short walk from Dr. Donald Massey School which is a K-9 institution. Approved from the city of Edmonton for 129 kids. The space is 6970 square feet across two levels. This center features large room sizes and adequate washrooms. 1 dedicated hand wash station per room. Center boasts high end commercial grade finishings which will ensure durability, two kitchens/staff rooms (one per level). There is a large playground space which is already fenced and prepped for finishes. Purchase price is for tenant improvements only and is on a Ten year Lease term.