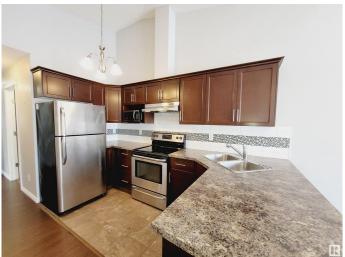

#### \$430,000

5 Bedroom, 2.50 Bathroom, 969 sqft Condo / Townhouse on 0.00 Acres

Prince Charles, Edmonton, AB

NO CONDO FEE ! Central Edmonton Location very close 10 minutes to city center, Nait, Royal Alexandria Hospital, trending 124 street, schools, shopping, community league, Yellow Head Freeway. Newer Raised Bungalow, open kitchen great room floor plan, 3 bedrooms main floor, primary bdrm has ensuite, also 4 piece washroom, Laundry on the main floor. Legal Basement Suite separate entrance also open kitchen to great room area, 2 bedrooms, 4 piece washroom, laundry in the basement makes distict and separate living between main floor and basement. Single detached garage is perfect for all seasons. Presently rented main (\$1795 per month) lower basement (\$1300) makes fabulos \$3095 per month income, both main and lower are leased till July 31, 2025. Adjacent side of duplex 12119 may also be available. Perfect to live in owner ocuppied with extra income renting one of the levels, perfect for owner occupied for extended families of all ages living together yet having privacy. The ultimate rental investment also

## Interior

| Interior Features | ensuite bathroom                                                   |  |  |
|-------------------|--------------------------------------------------------------------|--|--|
| Appliances        | Dryer, Garage Control, Stacked Washer/Dryer, Washer,               |  |  |
|                   | Refrigerators-Two, Stoves-Two, Dishwasher-Two, Curtains and Blinds |  |  |
| Heating           | Forced Air-2, Natural Gas                                          |  |  |
| Stories           | 2                                                                  |  |  |
| Has Basement      | Yes                                                                |  |  |
| Basement          | Full, Finished                                                     |  |  |