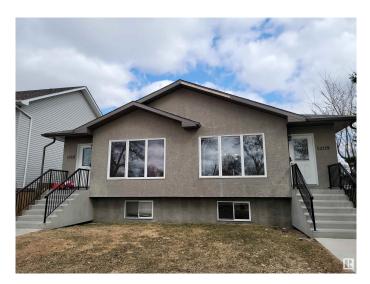

# \$430,000 - 12121 124 Street, Edmonton

MLS® #E4424864

#### \$430,000

5 Bedroom, 2.50 Bathroom, 969 sqft Condo / Townhouse on 0.00 Acres

Prince Charles, Edmonton, AB

NO CONDO FEE ! Central Edmonton Location very close 10 minutes to city center, Nait, Royal Alexandria Hospital, trending 124 street, schools, shopping, community league, Yellow Head Freeway. Newer Raised Bungalow, open kitchen great room floor plan, 3 bedrooms main floor, primary bdrm has ensuite, also 4 piece washroom, Laundry on the main floor. Legal Basement Suite separate entrance also open kitchen to great room area, 2 bedrooms, 4 piece washroom, laundry in the basement makes distict and separate living between main floor and basement. Single detached garage is perfect for all seasons. Presently rented main (\$1795 per month) lower basement (\$1300) makes fabulos \$3095 per month income, both main and lower are leased till July 31, 2025. Adjacent side of duplex 12119 may also be available. Perfect to live in owner ocuppied with extra income renting one of the levels, perfect for owner occupied for extended families of all ages living together yet having privacy. The ultimate rental investment also

### **Essential Information**

MLS® # E4424864 Price \$430,000

| Bedrooms       | 5                 |
|----------------|-------------------|
| Bathrooms      | 2.50              |
| Full Baths     | 2                 |
| Half Baths     | 1                 |
| Square Footage | 969               |
| Acres          | 0.00              |
| Year Built     | 2013              |
| Туре           | Condo / Townhouse |
| Sub-Type       | Half Duplex       |
| Style          | Raised Bungalow   |
| Status         | Active            |