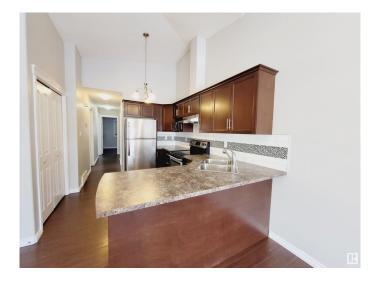

#### \$430,000

5 Bedroom, 2.50 Bathroom, 969 sqft Condo / Townhouse on 0.00 Acres

Prince Charles, Edmonton, AB

NO CONDO FEE ! Central Edmonton Location very close 10 minutes to city center, Nait, Royal Alexandria Hospital, trending 124 street, schools, shopping, community league, Yellow Head Freeway. Newer Raised Bungalow, open kitchen great room floor plan, 3 bedrooms main floor, primary bdrm has ensuite, also 4 piece washroom, Laundry on the main floor. Legal Basement Suite separate entrance also open kitchen to great room area, 2 bedrooms, 4 piece washroom, laundry in the basement makes distict and separate living between main floor and basement. Single detached garage is perfect for all seasons. Presently rented main (\$1795 per month) lower basement (\$1300) makes fabulos \$3095 per month income, both main and lower are leased till July 31, 2025. Adjacent side of duplex 12119 may also be available. Perfect to live in owner ocuppied with extra income renting one of the levels, perfect for owner occupied for extended families of all ages living together yet having privacy. The ultimate rental investment also

## Interior

| Interior Features | ensuite bathroom                                                   |  |  |
|-------------------|--------------------------------------------------------------------|--|--|
| Appliances        | Dryer, Garage Control, Stacked Washer/Dryer, Washer,               |  |  |
|                   | Refrigerators-Two, Stoves-Two, Dishwasher-Two, Curtains and Blinds |  |  |
| Heating           | Forced Air-2, Natural Gas                                          |  |  |
| Stories           | 2                                                                  |  |  |
| Has Basement      | Yes                                                                |  |  |
| Basement          | Full, Finished                                                     |  |  |