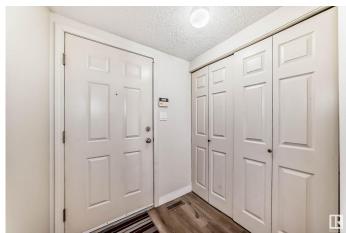

## Interior

Appliances Dishwasher-Built-In, Dryer, Fan-Ceiling, Microwave Hood Fan,

Oven-Microwave, Refrigerator, Stove-Electric, Washer, Window

Coverings

Heating Forced Air-1, Natural Gas

Stories 3

Has Basement Yes

Basement Full, Finished