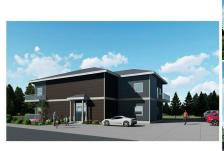

## \$157,500

0 Bedroom, 0.00 Bathroom, Land Commercial on 0.00 Acres

Recside, Wetaskiwin, AB

130' x 60' vacant lot in Wetaskiwin! Can build a single family home OR up to a 4plex with 4 legal basement suites. Preliminary plans for a 6plex available. Comes with topographic survey.

CONCEPT DRAWING (NOT FOR CONSTRUCTION)

DATA IS DEEMED RELIABLE BUT IS NOT GUARANTEED ACCURATE BY THE REALTORS® ASSOCIATION OF EDMONTON. COPYRIGHT 2025 BY THE REALTORS® ASSOCIATION OF EDMONTON. ALL RIGHTS RESERVED.Trademarks are owned or controlled by the Canadian Real Estate Association (CREA) and identify real estate professionals who are members of CREA (REALTOR®, REALTORS®) and/or the quality of services they provide (MLS®, Multiple Listing Service®)