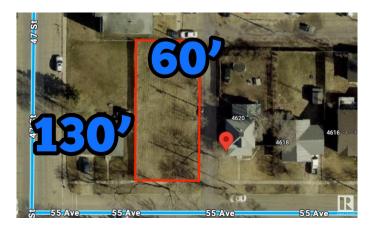

## \$157,500

0 Bedroom, 0.00 Bathroom, Land Commercial on 0.00 Acres

Recside, Wetaskiwin, AB

130' x 60' vacant lot in Wetaskiwin! Can build a single family home OR up to a 4plex with 4 legal basement suites. Preliminary plans for a 6plex available. Comes with topographic survey.

## **Additional Information**

| Date Listed    | February 27th, 2025 |
|----------------|---------------------|
| Days on Market | 49                  |
| Zoning         | Zone 80             |

1 Site Plan