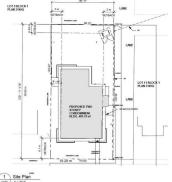

## \$157,500

0 Bedroom, 0.00 Bathroom, Land Commercial on 0.00 Acres

Recside, Wetaskiwin, AB

130' x 60' vacant lot in Wetaskiwin! Can build a single family home OR up to a 4plex with 4 legal basement suites. Preliminary plans for a 6plex available. Comes with topographic survey.

## **Additional Information**

| Date Listed    | February 27th, 2025 |
|----------------|---------------------|
| Days on Market | 49                  |
| Zoning         | Zone 80             |

1 Site Plan

CONCEPT DRAWING (NOT FOR CONSTRUCTION)

DATA IS DEEMED RELIABLE BUT IS NOT GUARANTEED ACCURATE BY THE REALTORS® ASSOCIATION OF EDMONTON. COPYRIGHT 2025 BY THE REALTORS® ASSOCIATION OF EDMONTON. ALL RIGHTS RESERVED.Trademarks are owned or controlled by the Canadian Real Estate Association (CREA) and identify real estate professionals who are members of CREA (REALTOR®, REALTORS®) and/or the quality of services they provide (MLS®, Multiple Listing Service®)