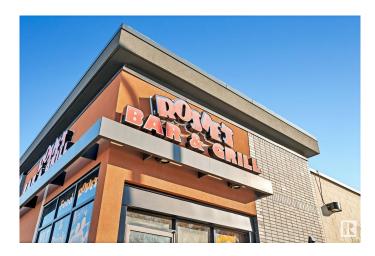

#### \$300,000

0 Bedroom, 0.00 Bathroom, Business on 0.00 Acres

Queen Alexandra, Edmonton, AB

Turnkey Bar & Grill with Thriving Karaoke Scene – Prime Edmonton Location! An incredible opportunity awaits with Rosieâ€<sup>™</sup>s Bar & Grill & Karaoke, a well-established and beloved nightlife hotspot in Edmonton. Located just off Whyte Avenue this fully licensed bar and grill is a local favorite, renowned for its lively atmosphere, popular karaoke nights, and fantastic food and drink offerings. This turnkey business features a spacious and inviting interior, a fully equipped kitchen, a well-stocked bar, and a space for karaoke and live entertainment. The high-traffic location ensures excellent visibility and a steady flow of patrons, while the affordable lease and strong revenue history make this an ideal investment for entrepreneurs or hospitality professionals looking to step into a successful operation. Rosie's has built a loyal customer base with its karaoke nights, classic pub food and drinks, and welcoming ambiance. Will you be the next owner? PLEASE DO NOT **APPROACH STAFF!** 

## **Community Information**

| Address     | 10475 80 Ave Nw |
|-------------|-----------------|
| Area        | Edmonton        |
| Subdivision | Queen Alexandra |
| City        | Edmonton        |
| County      | ALBERTA         |
| Province    | AB              |
| Postal Code | T6E 1V1         |