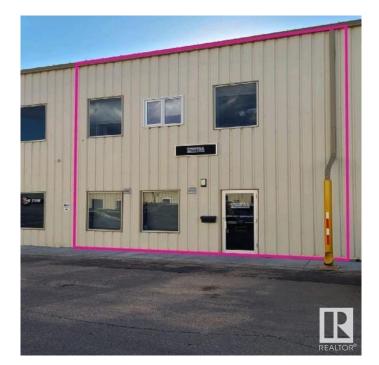

## \$429,900

0 Bedroom, 0.00 Bathroom, Industrial on 0.00 Acres

Leduc Business Park, Leduc, AB

This industrial bay features 1,826 square feet of office and warehouse space with a meeting room, a kitchen, and a mezzanine area. This opportunity also includes a  $12\hat{a}\in^{TM} \times 14\hat{a}\in^{TM}$ grade loading bay with electric opener This property is located adjacent to the Leduc Business Park, just minutes from major transportation routes and several amenities. From this location, The Queen Elizabeth II Highway is only 2.0 KM (2 mins), Nisku Spine Road is 10.4 KM (12 mins) and Anthony Henday Drive is 16.9 KMÂ (11Â mins)Â away

| County                 | ALBERTA             |  |
|------------------------|---------------------|--|
| Province               | AB                  |  |
| Postal Code            | T9E 0H3             |  |
| Exterior               |                     |  |
| Exterior               | Metal               |  |
| Construction           | Metal               |  |
| Additional Information |                     |  |
| Date Listed            | February 20th, 2025 |  |