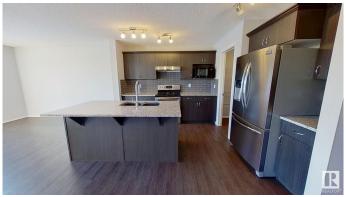

## \$498,000

3 Bedroom, 2.50 Bathroom, 1,750 sqft Single Family on 0.00 Acres

Cy Becker, Edmonton, AB

This beautifully maintained property offers the perfect blend of comfort and convenience. Located in a prime area, it is just minutes from schools, shopping centers, and easy access to the Anthony Henday. Surrounded by numerous parks and walking trails, it's ideal for outdoor enthusiasts and families alike. The neighborhood is friendly and welcoming, with plenty of playgrounds and green spaces for children to enjoy. Inside, the home boasts spacious, well-lit living areas designed for both relaxation and entertaining. Beautiful view of the neighborhood pond from the master bedroom. A must see for those seeking a vibrant and family-friendly community.

## Interior

Interior Features ensuite bathroom

Appliances Dishwasher-Built-In, Dryer, Garage Control, Garage Opener, Hood Fan,

Humidifier-Power(Furnace), Oven-Microwave, Refrigerator,

Stove-Electric, Washer