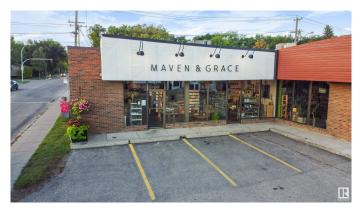

#### \$0

0 Bedroom, 0.00 Bathroom, Retail on 0.00 Acres

Ritchie, Edmonton, AB

Now the iconic corner unit (previous Maven & Grace location) in Ritchie is finally available for lease. Located at 9601 82 Avenue near Mill Creek ravine and the bustling hub of the trendy Ritchie neighborhood -- where luxury meets style. Your neighbours? High-end boutique retailers, cafes and restaurants with impressive clientele. The unit itself is dressed to impress, with wood-tone flooring and stylish black track lighting, and it welcomes it's guests with a refreshing burst of energy with its expansive windows. Parking is ample, and operating costs are low.