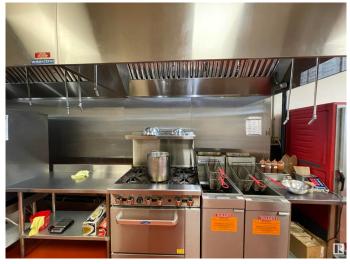

#### \$249,000

0 Bedroom, 0.00 Bathroom, Business on 0.00 Acres

Oxford, Edmonton, AB

This 50 Seat Restaurant Located on North Side Of Edmonton In A Shopping Plaza Anchored By Tim Horton's Shoppers Drug Mart , Sace On Food. The Buyer Can Change The Cuisine Subject To Landlord Approval.