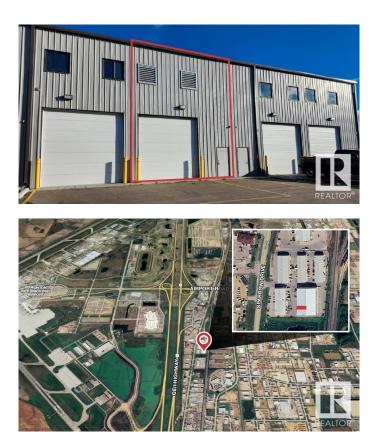

### \$375,000

0 Bedroom, 0.00 Bathroom, Industrial on 0.00 Acres

None, Leduc, AB

Warehouse bay, available for possession with 30 days notice. Open warehouse with large overhead door. Buildout includes a washroom and kitchenette. Shop has ceiling fans, fully sprinklered, ample parking, sump and high ceilings.

# **Community Information**

| Address     | 213 7609 Sparrow Drive |
|-------------|------------------------|
| Area        | Leduc                  |
| Subdivision | None                   |
| City        | Leduc                  |
| County      | ALBERTA                |
| Province    | AB                     |
| Postal Code | T9E 0H3                |

## Exterior

| Exterior     | Mixed |
|--------------|-------|
| Construction | Mixed |