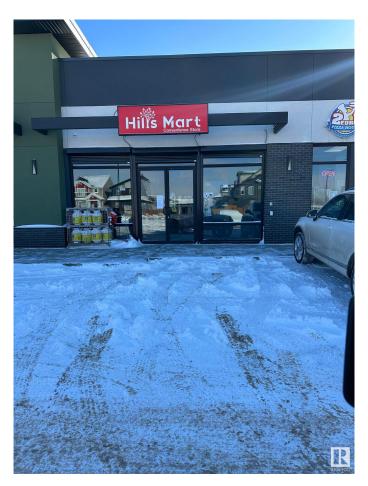

#### \$0

0 Bedroom, 0.00 Bathroom, Retail on 0.00 Acres

Charlesworth, Edmonton, AB

Prime Retail Opportunity at Royal Centre Hills â€" A 1,500 SF retail unit is now available for lease in Royal Centre Hills, a newly developed, sustainably designed shopping plaza in South Edmonton's Charlesworth community. Strategically located near Ellerslie Road and Anthony Henday Drive, this high-visibility space is ideal for a variety of retail and service-based businesses. The property benefits from strong demographics, including a growing residential population, high household incomes, and proximity to major retailers like Superstore, Walmart, Sobeys, and Tim Hortons. With immediate possession, ample parking, and fascia & pylon signage options, this is a rare opportunity to establish your business in a thriving commercial hub.