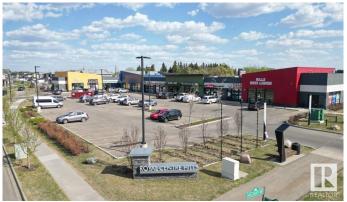

#### \$0

0 Bedroom, 0.00 Bathroom, Retail on 0.00 Acres

Charlesworth, Edmonton, AB

Prime Retail Opportunity at Royal Centre Hills â€" A 1,500 SF retail unit is now available for lease in Royal Centre Hills, a newly developed, sustainably designed shopping plaza in South Edmonton's Charlesworth community. Strategically located near Ellerslie Road and Anthony Henday Drive, this high-visibility space is ideal for a variety of retail and service-based businesses. The property benefits from strong demographics, including a growing residential population, high household incomes, and proximity to major retailers like Superstore, Walmart, Sobeys, and Tim Hortons. With immediate possession, ample parking, and fascia & pylon signage options, this is a rare opportunity to establish your business in a thriving commercial hub.