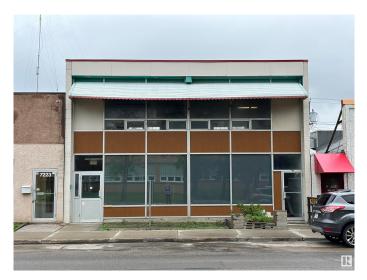

# \$0 - 7221 104 Street, Edmonton

MLS® #E4420956

#### \$0

0 Bedroom, 0.00 Bathroom, Retail on 0.00 Acres

Strathcona Junction, Edmonton, AB

Discover this prime leasing opportunity on Calgary Trail in Edmonton. This free-standing property, spanning 5,000 square feet across two levels, and conveniently located between Gateway Blvd and Calgary Trail. The main floor is open with large windows and has a commercial kitchen with walk-in coolers and 12 foot canopy already in place. Upstairs offers many options, office space or added flexibility, with potential for a rooftop patio. Four parking stalls included at the rear and ample street parking, accessibility is seamless. Positioned on Calgary Trail Southbound, this location ensures high visibility and exposure. Perfect for a range of businesses.

# **Community Information**

Address 722 Area Edi

7221 104 Street Edmonton

| Subdivision | Strathcona Junction |
|-------------|---------------------|
| City        | Edmonton            |
| County      | ALBERTA             |
| Province    | AB                  |
| Postal Code | T6E 4B8             |
|             |                     |