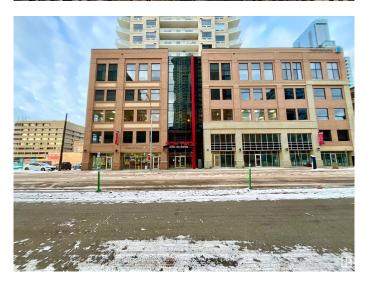

## \$1,390,000

0 Bedroom, 0.00 Bathroom, Office on 0.00 Acres

Downtown (Edmonton), Edmonton, AB

Fully built out high end office space in the Fox II tower downtown. High ceilings throughout the open concept workspaces. Two private offices & large boardroom. Reception off the main entrance, open kitchen area and two private washrooms. Abundance of natural light from the perimeter windows. Two titled parking stalls - one tandem and one single. Furnishings negotiable.

## **Community Information**

Address 302 10410 102 Avenue

Area Edmonton

Subdivision Downtown (Edmonton)

City Edmonton
County ALBERTA

Province AB

Postal Code T5J 0B5