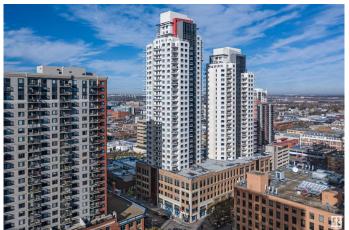

## \$1,390,000

0 Bedroom, 0.00 Bathroom, Office on 0.00 Acres

Downtown (Edmonton), Edmonton, AB

Fully built out high end office space in the Fox II tower downtown. High ceilings throughout the open concept workspaces. Two private offices & large boardroom. Reception off the main entrance, open kitchen area and two private washrooms. Abundance of natural light from the perimeter windows. Two titled parking stalls - one tandem and one single. Furnishings negotiable.

## **Community Information**

Address 302 10410 102 Avenue

Area Edmonton

Subdivision Downtown (Edmonton)

City Edmonton
County ALBERTA

Province AB

Postal Code T5J 0B5