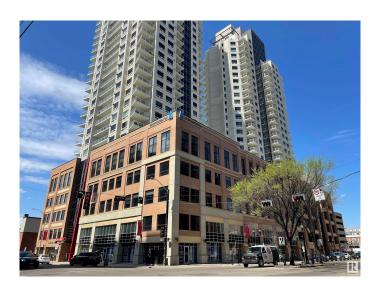

## \$1,390,000

0 Bedroom, 0.00 Bathroom, Office on 0.00 Acres

Downtown (Edmonton), Edmonton, AB

Fully built out high end office space in the Fox II tower downtown. High ceilings throughout the open concept workspaces. Two private offices & large boardroom. Reception off the main entrance, open kitchen area and two private washrooms. Abundance of natural light from the perimeter windows. Two titled parking stalls - one tandem and one single. Furnishings negotiable.

## **Community Information**

Address 302 10410 102 Avenue

Area Edmonton

Subdivision Downtown (Edmonton)

City Edmonton
County ALBERTA

Province AB

Postal Code T5J 0B5