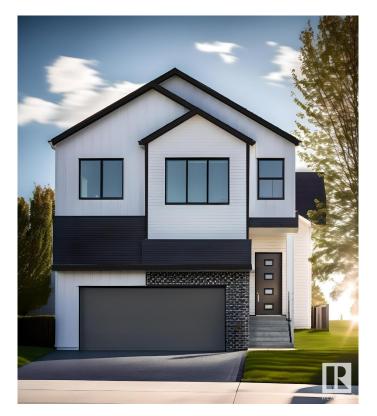

### \$685,157

3 Bedroom, 2.50 Bathroom, 2,085 sqft Single Family on 0.00 Acres

River's Edge, Edmonton, AB

Discover this stunning farmhouse-style home featuring an open-to-below great room with large windows that flood the space with natural light. The main floor includes a convenient bedroom, a 3-piece bathroom with a standing shower, and a mudroom. The modern kitchen boasts quartz counters, cabinets to the ceiling, a walkthrough pantry, undermount sinks, and an electric fireplace in the living area. MDF shelving is thoughtfully placed throughout, adding functionality and style. Enjoy the spacious 21x22 double garage, textured ceilings, and a private side entrance. This beautifully designed home is the perfect blend of elegance and practicality! Photos are representative.

Year Built 2025

Type Single Family

Sub-Type Detached Single Family

Style 2 Storey
Status Active

## **Exterior**

Exterior Wood, Brick, Vinyl

Exterior Features Cul-De-Sac, Schools, Shopping Nearby

Roof Asphalt Shingles
Construction Wood, Brick, Vinyl
Foundation Concrete Perimeter