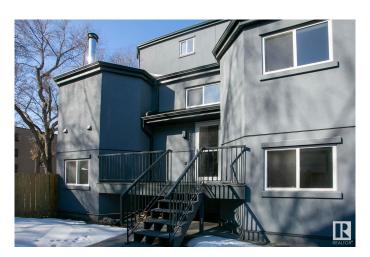

#### \$165,000

2 Bedroom, 1.50 Bathroom, 1,063 sqft Condo / Townhouse on 0.00 Acres

Strathcona, Edmonton, AB

Sold as is where is at time of possession. Bilevel condo with it's own entrance facing east (door number 9852). Kitchen, living room, dining room, bathroom on upper level. 2 large bedrooms, full bath and laundry on the lower level. Huge windows let light into all the rooms. Patio space outside the front door for a BBQ, and and indoor parking stall.

# **Exterior**

Exterior Wood, Stucco

Exterior Features Back Lane, Flat Site, Low Maintenance Landscape, Playground Nearby,

Public Transportation, Schools, Shopping Nearby, Ski Hill Nearby

Roof Asphalt Shingles