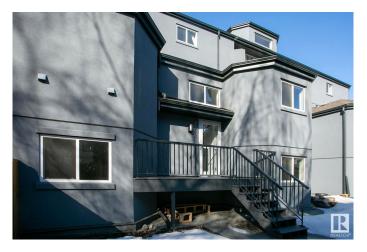

#### \$165,000

2 Bedroom, 1.50 Bathroom, 1,063 sqft Condo / Townhouse on 0.00 Acres

Strathcona, Edmonton, AB

Sold as is where is at time of possession. Bilevel condo with it's own entrance facing east (door number 9852). Kitchen, living room, dining room, bathroom on upper level. 2 large bedrooms, full bath and laundry on the lower level. Huge windows let light into all the rooms. Patio space outside the front door for a BBQ, and and indoor parking stall.

# **Exterior**

Exterior Wood, Stucco

Exterior Features Back Lane, Flat Site, Low Maintenance Landscape, Playground Nearby,

Public Transportation, Schools, Shopping Nearby, Ski Hill Nearby

Roof Asphalt Shingles