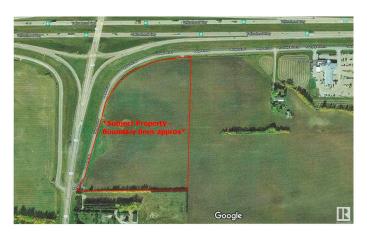

#### \$1,095,000

0 Bedroom, 0.00 Bathroom, Land Commercial on 0.00 Acres

Parkland Business Park, Rural Parkland County, AB

Highway 16 & SH 779 frontage! Located off service road (Rge Rd 280) to provide easy access and high visibility. Great speculation or for rezoning for a single use owner is most probable or possible subdivision.

### **Community Information**

Address 28011 Hwy 16

Area Rural Parkland County
Subdivision Parkland Business Park
City Rural Parkland County

County ALBERTA

Province AB

Postal Code T7Z 1C2