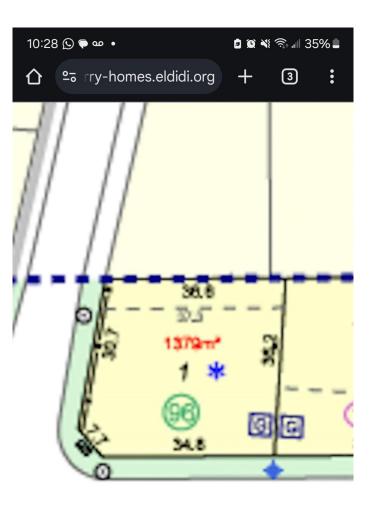

### \$525,000

0 Bedroom, 0.00 Bathroom, Rural on 0.33 Acres

Churchill Meadow, Rural Leduc County, AB

Rare opportunity to purchase a 0.33-acre corner lot in Leduc County. You can either build the house yourself or hire a builder. This lot is just 5 minutes away from the city of Beaumont and 10 minutes from Edmonton, close to Edmonton International Airport and the mall. The lot is situated in one of the fastest-growing communities in the Edmonton suburb.

## Exterior

Exterior Features Airport Nearby, Corner Lot