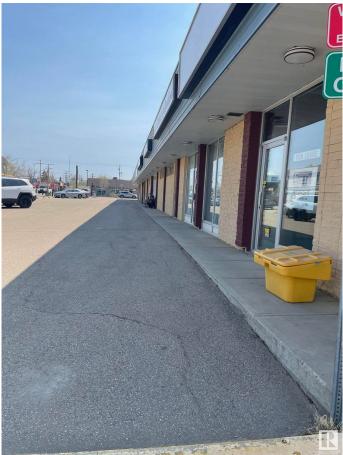

#### **\$0**

0 Bedroom, 0.00 Bathroom, Retail on 0.00 Acres

Leduc Business Park, Leduc, AB

Welcome to the Leduc Mainstreet. Create the business of your dreams in this 1440 square feet space. A simple open layout with lots of opportunity to create the business space you have always dreamed of. With a new furnace and HWT this space can easily be transformed into one of many businesses. Located on Mainstreet this space will allow your clients easy access to support any business. This space currently has a 2 piece bathroom. A large loading doors. Owner may assist in tenant improvements. Common Area includes taxes, landscaping and common lighting.