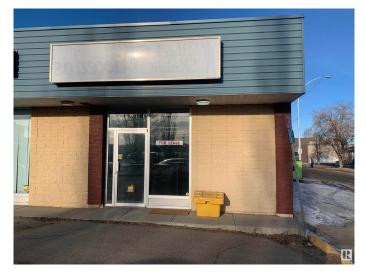

#### **\$0**

0 Bedroom, 0.00 Bathroom, Retail on 0.00 Acres

Leduc Business Park, Leduc, AB

Welcome to the Leduc Mainstreet. Create the business of your dreams in this 1440 square feet space. A simple open layout with lots of opportunity to create the business space you have always dreamed of. With a new furnace and HWT this space can easily be transformed into one of many businesses. Located on Mainstreet this space will allow your clients easy access to support any business. This space currently has a 2 piece bathroom. A large loading doors. Owner may assist in tenant improvements. Common Area includes taxes, landscaping and common lighting.