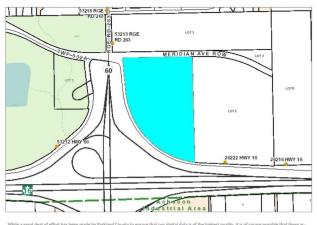

## **Community Information**

| Address     | 53211 Rr263           |
|-------------|-----------------------|
| Area        | Rural Parkland County |
| Subdivision | Acheson Business Park |
| City        | Rural Parkland County |
| County      | ALBERTA               |
| Province    | AB                    |
| Postal Code | T7Z 1R1               |

#### Location Details

| MUNICIPAL ADDRESS: 53211 RGE | RD 263                                      |              |
|------------------------------|---------------------------------------------|--------------|
| LEGAL ADDRESS: SW-15-53-26-4 |                                             |              |
| LOT: 1                       | BLOCK:                                      | PLAN: 4149TR |
| SUBDIVISION:                 | Zoning: Country Residential Estate District |              |

#### **Property/Land Details**

| ACRES: 37.74          | HECTARES: 15.272      |  |
|-----------------------|-----------------------|--|
| ASSESSMENT: \$6,320   | ASSESSMENT YEAR: 2023 |  |
| ELECTORAL DIVISION: 2 |                       |  |