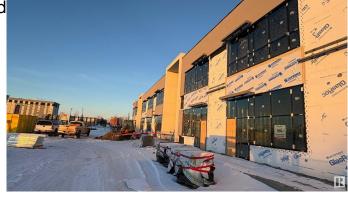

### \$0

0 Bedroom, 0.00 Bathroom, Retail on 0.00 Acres

Ellerslie Industrial, Edmonton, AB

Incredible leasing Opportunity available in the Parsons Road area. This 1200 Sq. Ft. commercial unit is under construction and will be available on March 1, 2025. Exceptional location for business in the most desirable areas in the town. Perfect location for the new or existing business to expand in this location.

Built in 2025

## **Exterior**

Exterior Concrete, Mixed

Construction Concrete, Mixed