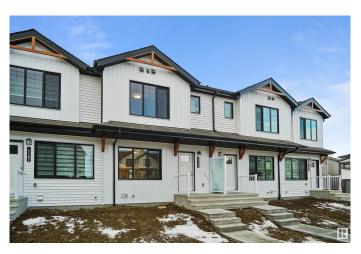

#### \$359.998

3 Bedroom, 2.50 Bathroom, 1,206 sqft Condo / Townhouse on 0.00 Acres

Cy Becker, Edmonton, AB

Welcome to this brand new townhouse unit the "Bentlev― Built by StreetSide Developments and is located in one of Edmonton's newest premier north communities of Cy Becker. With almost 1210 square Feet, front and back yard is landscaped, this opportunity is perfect for a young family or young couple. Your main floor is complete with Luxury Vinyl plank flooring throughout the great room and the kitchen. Highlighted in your new kitchen are upgraded cabinets, upgraded counter tops and a tile back splash. Finishing off the main level is a 2 piece bathroom. The upper level has 3 bedrooms and 2 full bathrooms that is perfect for a first time buyer. \*\*\* Home is under construction and photos used are from the same model recently built but the colors may vary. To be completed in September of 2025

#### Interior

Interior Features ensuite bathroom

Appliances See Remarks

Heating Forced Air-1, Natural Gas

Stories 2 Has Basement Yes

Basement Full, Unfinished