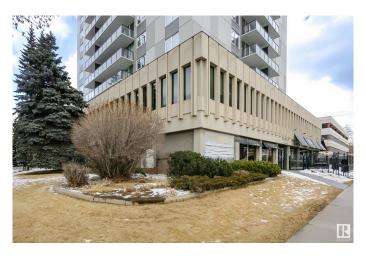

#### \$450,000

0 Bedroom, 0.00 Bathroom, Office on 0.00 Acres

Wîhkwêntôwin, Edmonton, AB

Exceptional commercial space in the heart of Downtown Edmonton, currently utilized as a law office but suitable for any professional office needs. Located on the corner of 110 Ave & 116 St, across from the historic LeMarchand Mansion and Grant Notley Park, this mixed-use building offers prime visibility and convenience. The property features 7 large offices, a spacious boardroom, a fully equipped kitchen, a welcoming reception area, and a central space perfect for additional desks or modular workstations. All offices boast expansive windows, filling the space with natural light. The building also has its own parkade, ensuring ample parking for staff and clients. Residential units above the commercial space create a vibrant, mixed-use environment. Don't miss this rare opportunity to secure a beautifully designed office space in a prestigious downtown location.

## **Community Information**

| Address     | 215 11520 100 Avenue       |
|-------------|----------------------------|
| Area        | Edmonton                   |
| Subdivision | WîhkwÃ <sup>a</sup> ntôwin |
| City        | Edmonton                   |
| County      | ALBERTA                    |
| Province    | AB                         |
| Postal Code | T5K 0J7                    |
|             |                            |