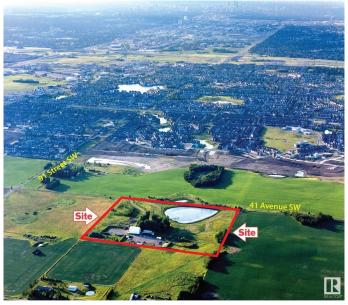

# \$4,000,000 - 8415 41 Avenue, Edmonton

MLS® #E4414733

### **Community Information**

Address 8415 41 Avenue

Area Edmonton

Subdivision Edmonton South East

City Edmonton
County ALBERTA

Province AB

Postal Code T6X 2T9