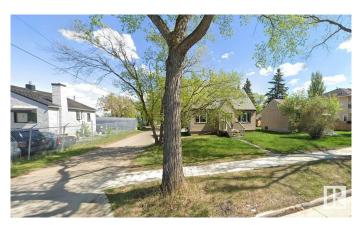

#### \$599,900

3 Bedroom, 2.00 Bathroom, 1,270 sqft Single Family on 0.00 Acres

Inglewood (Edmonton), Edmonton, AB

Great location, RM h16 zoning "CORNER" lot 49.9' \* 150'(140'), backing to green space and off leash Park, near Canadian tire & Superstore and public transportation to Kingsway mall. The house is 1270 Sqft 1.5 Storey, separate entrance to basement, has been kept in a good condition. Recent upgrades include exterior vinyl siding, shingles and windows. Lots parking on the cement pad and a large, partially fenced back yard. The upstairs has 2 bedrooms, 1 bathroom, a large living room, dining room, kitchen and extra space upstairs for an office, storage or as a bonus room. Separate entry to basement, you will find one bedroom, large living room with a kitchenette and bathroom. Plenty of opportunities, great potential to build a mid density apartment, hold as a rental property or purchase as your next home!

Built in 1950