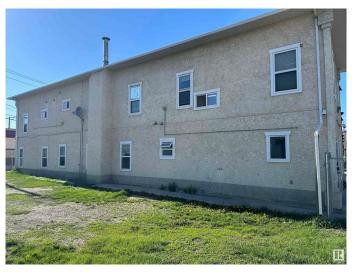

#### \$999,900

0 Bedroom, 0.00 Bathroom, Multi-Family Commercial on 0.00 Acres

Mccauley, Edmonton, AB

OWN THE LAND, SUBSTANTAILLY RENOVATED BUILDING AND A PHENOMINAL REVENUE PRODUCING COMPLEX ALL IN ONE! BEST MAINTAINED ROOMING HOUSE IN ALL OF EDMONTON **CURENTLY GENERATING NET PROFIT OF** \$101.383.78 A YEAR! THIS IS THE TAJ MAHAL OF ROOMING HOMES! Located in Downtown Edmonton this property BOASTS 21 SUITES, 4 BATHROOMS (2 ON EACH FLOOR), COIN OPERATED LAUNDRY, FOB ENTRY and so much more! The lower level is currently used for storage along with office and workshop ALONG WITH IN-FLOOR HEATING IN THE BASEMENT. The average tenant has been long term (8 years on the average) and this property is in very good condition and managed professionally. Current gross revenue is \$141,720.00 and net profits which are\$ 101,383.78 an AMAZING CAP RATE OF JUST OVER 10%! NOW BOASTING NEW SHAW INTERNET, RENT ROLL TO INCREASE ON MARCH 01, 2025

### **Exterior**

Exterior Stucco, Wood Frame Construction Stucco, Wood Frame