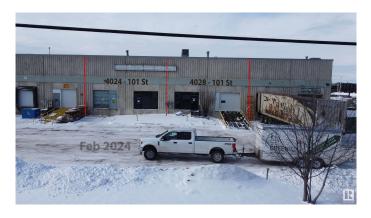

## \$1,400,000

0 Bedroom, 0.00 Bathroom, Industrial on 0.00 Acres

Strathcona Industrial Park, Edmonton, AB

Located in a high-traffic area of South-Central Edmonton, 4024 101 St NW offers a prime commercial space with excellent street visibility and easy access to major routes like White mud Drive and Calgary Trail Invest in your own future and own your own space zoned Business Industrial. two spaces available 7621 Sq. ft and 7642 Sq. ft. 1B Sprinkler& Fire Alarm, Gas Fired Unit Heaters, 24 Ft Ceilings 30x40 Ft column grid,193x40ft clear span Large Marshalling area for loading, Dock Loading, Ramped up-to-grade can be accommodated. Concrete Construction with crane capable ,24 ft. ceilings Private railway spur to rear freight loading 1/2 block from CN modal yard

Built in 1975

#### Exterior

| Exterior     | Concrete |
|--------------|----------|
| Construction | Concrete |