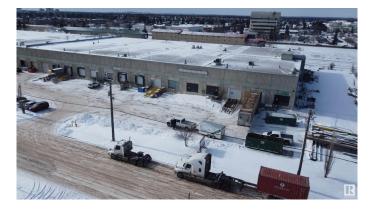

## \$1,400,000

0 Bedroom, 0.00 Bathroom, Industrial on 0.00 Acres

Strathcona Industrial Park, Edmonton, AB

Located in a high-traffic area of South-Central Edmonton, 4024 101 St NW offers a prime commercial space with excellent street visibility and easy access to major routes like White mud Drive and Calgary Trail Invest in your own future and own your own space zoned Business Industrial. two spaces available 7621 Sq. ft and 7642 Sq. ft. 1B Sprinkler& Fire Alarm, Gas Fired Unit Heaters, 24 Ft Ceilings 30x40 Ft column grid,193x40ft clear span Large Marshalling area for loading, Dock Loading, Ramped up-to-grade can be accommodated. Concrete Construction with crane capable ,24 ft. ceilings Private railway spur to rear freight loading 1/2 block from CN modal yard

#### Exterior

| Exterior     | Concrete |
|--------------|----------|
| Construction | Concrete |