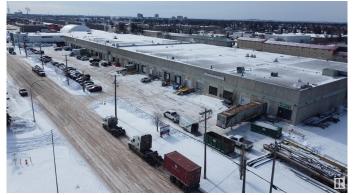

## \$1,400,000

0 Bedroom, 0.00 Bathroom, Industrial on 0.00 Acres

Strathcona Industrial Park, Edmonton, AB

Located in a high-traffic area of South-Central Edmonton, 4024 101 St NW offers a prime commercial space with excellent street visibility and easy access to major routes like White mud Drive and Calgary Trail Invest in your own future and own your own space zoned Business Industrial. two spaces available 7621 Sq. ft and 7642 Sq. ft. 1B Sprinkler& Fire Alarm, Gas Fired Unit Heaters, 24 Ft Ceilings 30x40 Ft column grid,193x40ft clear span Large Marshalling area for loading, Dock Loading, Ramped up-to-grade can be accommodated. Concrete Construction with crane capable ,24 ft. ceilings Private railway spur to rear freight loading 1/2 block from CN modal yard

#### Exterior

| Exterior     | Concrete |
|--------------|----------|
| Construction | Concrete |