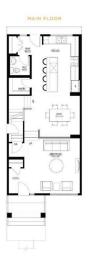

#### \$539.900

3 Bedroom, 2.50 Bathroom, 1,781 sqft Single Family on 0.00 Acres

Edgemont (Edmonton), Edmonton, AB

Step right into the Alder, our lavish split level model. Designed with open concept living in mind, the main floor boasts a grand great room with plenty of space to entertain and gather. Continue through your cozy dining nook to reach the thoughtfully crafted level 1 kitchen which can accommodate the addition of a 9' island, perfect for hosting friends and family! Upstairs, there is an impressive primary suite with dual sinks and a bonus room for everyone to enjoy. The basement is already roughed in for a 2 bedroom suite, and comes complete with an exterior side entrance to the basement.

#### **Essential Information**

MLS® # E4412280 Price \$539,900

Bedrooms 3

Bathrooms 2.50

Full Baths 2

Half Baths 1

Square Footage 1,781 Acres 0.00

Year Built 2024