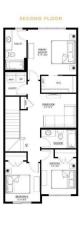

#### \$539.900

3 Bedroom, 2.50 Bathroom, 1,781 sqft Single Family on 0.00 Acres

Edgemont (Edmonton), Edmonton, AB

Step right into the Alder, our lavish split level model. Designed with open concept living in mind, the main floor boasts a grand great room with plenty of space to entertain and gather. Continue through your cozy dining nook to reach the thoughtfully crafted level 1 kitchen which can accommodate the addition of a 9' island, perfect for hosting friends and family! Upstairs, there is an impressive primary suite with dual sinks and a bonus room for everyone to enjoy. The basement is already roughed in for a 2 bedroom suite, and comes complete with an exterior side entrance to the basement.

#### **Essential Information**

MLS® # E4412280 Price \$539,900

Bedrooms 3

Bathrooms 2.50

Full Baths 2

Half Baths 1

Square Footage 1,781 Acres 0.00

Year Built 2024