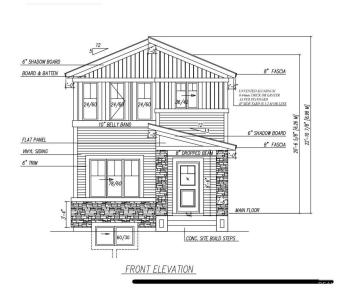

#### \$465,500

4 Bedroom, 3.00 Bathroom, 1,636 sqft Single Family on 0.00 Acres

Robinson, Leduc, AB

Welcome to Your dream Home in Robinson, Leduc ,Located just 5 minutes from the international airport and the new airport shopping mall, this stunning new construction offers exceptional value and luxury. This beautiful home features a versatile main floor bedroom and full bathroom, perfect for multi-generational living or a home office. The open layout includes a spacious great room and chef's kitchen, ideal for entertaining. Upstairs, you'II find a large family room, two generous bedrooms, two full bathrooms, and a convenient laundry area plus bonus room perfect for growing families. The unfinished basement with a separate entry offers potential for personalization, making this home a great choice for first time homebuyers , large families and investors. Great opportunity for job to be customize.

## **Exterior**

Exterior Wood, See Remarks

Roof Asphalt Shingles

Construction Wood, See Remarks
Foundation Concrete Perimeter