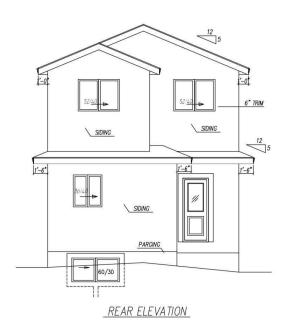

#### \$465,500

4 Bedroom, 3.00 Bathroom, 1,636 sqft Single Family on 0.00 Acres

Robinson, Leduc, AB

Welcome to Your dream Home in Robinson, Leduc ,Located just 5 minutes from the international airport and the new airport shopping mall, this stunning new construction offers exceptional value and luxury. This beautiful home features a versatile main floor bedroom and full bathroom, perfect for multi-generational living or a home office. The open layout includes a spacious great room and chef's kitchen, ideal for entertaining. Upstairs, you'II find a large family room, two generous bedrooms, two full bathrooms, and a convenient laundry area plus bonus room perfect for growing families. The unfinished basement with a separate entry offers potential for personalization, making this home a great choice for first time homebuyers , large families and investors. Great opportunity for job to be customize.

## **Exterior**

Exterior Wood, See Remarks

Roof Asphalt Shingles

Construction Wood, See Remarks
Foundation Concrete Perimeter