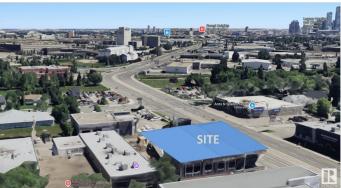

# \$3,990,100 - 12220 118 Avenue, Edmonton

MLS® #E4408618

\$3,990,100

0 Bedroom, 0.00 Bathroom, Retail on 0.00 Acres

Prince Charles, Edmonton, AB

Here's your chance to own a high-exposure retail/office building in a prime location with exceptional income potential! Fronting onto bustling 118 Avenue, this 12,000 sq. ft. commercial gem is surrounded by top-tier businesses like McDonald's, St. John Ambulance, and thriving retail shops. Designed for maximum versatility, the main floor features high-demand retail units with secure 10-year leases, ensuring stable cash flow. The second floor boasts 5,500+ sq. ft. of flexible space, ideal for offices, a fitness center, restaurant, dental or law office, and more! Adding to the revenue stream is a leased outdoor digital billboard, bringing in additional passive income. Ample parking at the rear and on the street ensures easy access for customers and clients. Plus, vou're just minutes from downtown and the transformative Blatchford development, making this a strategic long-term investment. High visibility. Prime location. Solid returns. Don't miss this rare opportunity -- act now before it's gone!

### **Essential Information**

MLS® # E4408618 Price \$3,990,100

Bathrooms 0.00
Acres 0.00
Year Built 2022
Type Retail
Status Active

## **Exterior**

Exterior Glass, Brick, Stucco, Concrete, Steel Frame Construction Glass, Brick, Stucco, Concrete, Steel Frame