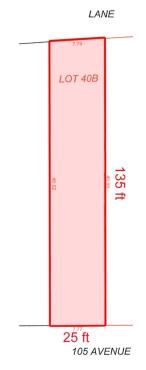

# \$225,000 - 5606 105 Avenue, Edmonton

MLS® #E4408075

\$225,000

0 Bedroom, 0.00 Bathroom, Single Family on 0.00 Acres

Fulton Place, Edmonton, AB

Amazing lot in Fulton Place! Close to ravine, shopping and downtown. 25'x136'

## **Community Information**

Address 5606 105 Avenue

Area Edmonton
Subdivision Fulton Place

City Edmonton
County ALBERTA

Province AB

Postal Code T6A 1A6