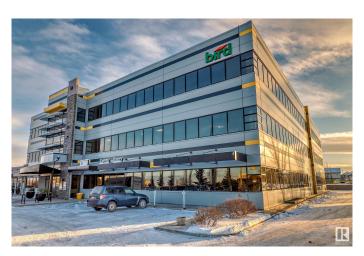

# \$868,500 - 101 2627 Ellwood Drive, Edmonton

MLS® #E4407153

### \$868,500

0 Bedroom, 0.00 Bathroom, Office on 0.00 Acres

Ellerslie Industrial, Edmonton, AB

Multiple options for office/retail leasing available. Suite 101 - \$29/SQ FT (retail option) current space as finished office with 8 private offices, boardroom and open reception/workstation area approximately 1930 SQ FT; option for additional expansion with neighbouring office to provide an additional 1873 SQ FT (combined 3,500 SQ FT). This space could work well for retail/medical/dental/professional with option for private front door addition. Space can be kept as-is or configured to suit your needs. Suite 103 - \$27/SQ FT additional office space coming available for January 2025 of approximately 3000+ SQ FT. Parking Ratio is 3 stalls/1000 SQ FT with underground parking available at \$150+GST per month/stall. Quick access to 91st Street, Parsons Road, Ellerslie Road, EIA and Anthony Henday Drive.

## **Community Information**

101 2627 Ellwood Drive Address

Area Edmonton

Subdivision Ellerslie Industrial

City Edmonton County **ALBERTA** 

**Province** AB

Postal Code T6X 0P7