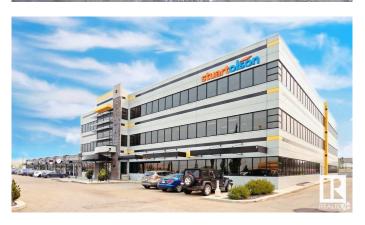

# \$868,500 - 101 2627 Ellwood Drive, Edmonton

MLS® #E4407153

### \$868,500

0 Bedroom, 0.00 Bathroom, Office on 0.00 Acres

Ellerslie Industrial, Edmonton, AB

Multiple options for office/retail leasing available. Suite 101 - \$29/SQ FT (retail option) current space as finished office with 8 private offices, boardroom and open reception/workstation area approximately 1930 SQ FT; option for additional expansion with neighbouring office to provide an additional 1873 SQ FT (combined 3,500 SQ FT). This space could work well for retail/medical/dental/professional with option for private front door addition. Space can be kept as-is or configured to suit your needs. Suite 103 - \$27/SQ FT additional office space coming available for January 2025 of approximately 3000+ SQ FT. Parking Ratio is 3 stalls/1000 SQ FT with underground parking available at \$150+GST per month/stall. Quick access to 91st Street, Parsons Road, Ellerslie Road, EIA and Anthony Henday Drive.

## **Community Information**

101 2627 Ellwood Drive Address

Area Edmonton

Subdivision Ellerslie Industrial

City Edmonton County **ALBERTA** 

**Province** AB

Postal Code T6X 0P7