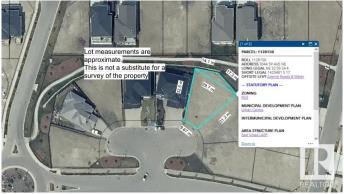

#### \$339,900

0 Bedroom, 0.00 Bathroom, Rural on 0.16 Acres

Royal Oaks\_LEDU, Rural Leduc County, AB

Beautiful pie lot in Royal Oaks with green space & walking trails behind. Inside a cul-de-sac, surrounded by beautiful million dollar homes, ready for you to build your dream home! Municipal water & sewer services in this area, low maintenance living just outside the city. Estimated a 44' building pocket. Excellent location, close to Edmonton International Airport, shopping, golf & Highway 2.

### **Community Information**

| Address     | 3044 59 Avenue     |
|-------------|--------------------|
| Area        | Rural Leduc County |
| Subdivision | Royal Oaks_LEDU    |
| City        | Rural Leduc County |
| County      | ALBERTA            |
| Province    | AB                 |
| Postal Code | T4X 0X9            |

#### **Additional Information**

Date ListedSeptember 16th, 2024Days on Market213ZoningZone 80

DATA IS DEEMED RELIABLE BUT IS NOT GUARANTEED ACCURATE BY THE REALTORS® ASSOCIATION OF EDMONTON. COPYRIGHT 2025 BY THE REALTORS® ASSOCIATION OF EDMONTON. ALL RIGHTS RESERVED.Trademarks are owned or controlled by the Canadian Real Estate Association (CREA) and identify real estate professionals who are members of CREA (REALTOR®, REALTORS®) and/or the quality of services they provide (MLS®, Multiple Listing Service®)