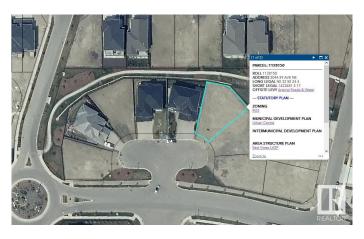

#### \$339,900

0 Bedroom, 0.00 Bathroom, Rural on 0.16 Acres

Royal Oaks\_LEDU, Rural Leduc County, AB

Beautiful pie lot in Royal Oaks with green space & walking trails behind. Inside a cul-de-sac, surrounded by beautiful million dollar homes, ready for you to build your dream home! Municipal water & sewer services in this area, low maintenance living just outside the city. Estimated a 44' building pocket. Excellent location, close to Edmonton International Airport, shopping, golf & Highway 2.

### **Community Information**

| Address     | 3044 59 Avenue     |
|-------------|--------------------|
| Area        | Rural Leduc County |
| Subdivision | Royal Oaks_LEDU    |
| City        | Rural Leduc County |
| County      | ALBERTA            |
| Province    | AB                 |
| Postal Code | T4X 0X9            |

#### **Additional Information**

Date ListedSeptember 16th, 2024Days on Market213ZoningZone 80

DATA IS DEEMED RELIABLE BUT IS NOT GUARANTEED ACCURATE BY THE REALTORS® ASSOCIATION OF EDMONTON. COPYRIGHT 2025 BY THE REALTORS® ASSOCIATION OF EDMONTON. ALL RIGHTS RESERVED.Trademarks are owned or controlled by the Canadian Real Estate Association (CREA) and identify real estate professionals who are members of CREA (REALTOR®, REALTORS®) and/or the quality of services they provide (MLS®, Multiple Listing Service®)