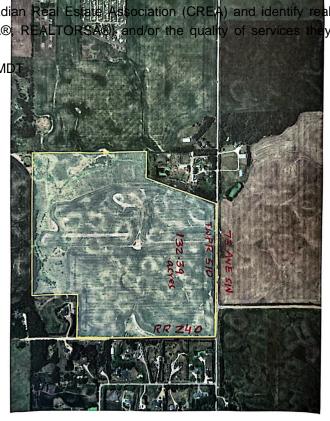

## \$3,958,461

0 Bedroom, 0.00 Bathroom, Rural on 132.39 Acres

None, Rural Leduc County, AB

132.39 acres, more or less, located on TWPR 510 Between RR 241 & 240 in Leduc County. It is extremely well located excellent piece of land just steps east of city of Beaumont, on SW Corner of TWPR 510 and RR 240. It is a great holding property for future developments situated only two minutes east of Beaumont's Colonial golf course and only five minutes to Eagle Rock Golf course on RR 234 & TWPR 510. Easy Access to city of Beaumont, City of Edmonton south side, South Edmonton shopping establishments, 15 minutes to Edmonton International Airport and Nisku and city of Leduc Industrial Business parks. It is Certainly a great investment for future developments.