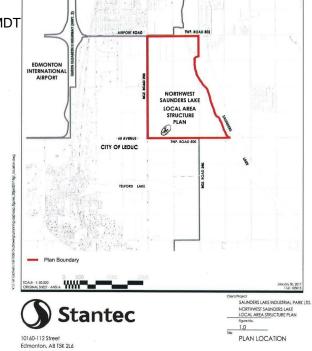

## \$3,890,000

0 Bedroom, 0.00 Bathroom, Rural on 59.80 Acres

None, Rural Leduc County, AB

APP 59.8 ACRES(MORE OR LESS).LOCATED ON 65 AVE BETWEEN RR 245 AND 250.PARCEL IS LOCATED IN LEDUC COUNTY AND HAS A GREAT POTENTIAL IN SAUNDERS LAKE AREA STRUCTURE PLAN.FUTURE PROPOSED ZONING IS MEDIUM INDUSTRIAL.