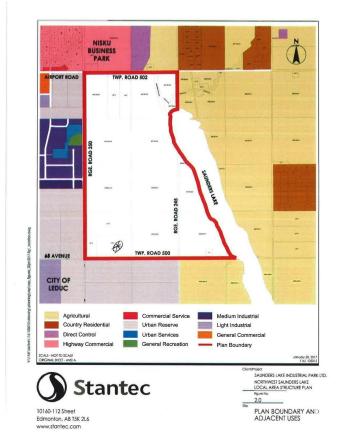

## \$3,890,000

0 Bedroom, 0.00 Bathroom, Rural on 59.80 Acres

None, Rural Leduc County, AB

APP 59.8 ACRES(MORE OR LESS).LOCATED ON 65 AVE BETWEEN RR 245 AND 250.PARCEL IS LOCATED IN LEDUC COUNTY AND HAS A GREAT POTENTIAL IN SAUNDERS LAKE AREA STRUCTURE PLAN.FUTURE PROPOSED ZONING IS MEDIUM INDUSTRIAL.