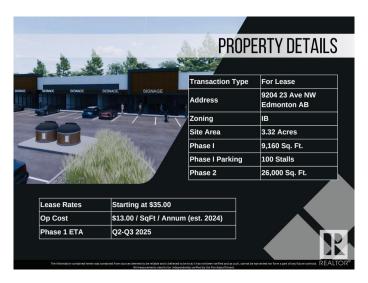

# **\$0 - 9204 23 Avenue, Edmonton**

MLS® #E4385472

## \$0

0 Bedroom, 0.00 Bathroom, Retail on 0.00 Acres

Parsons Industrial, Edmonton, AB

Welcome to District 23, Anchored by the renowned Starbucks Coffee, Daycare & Pizza this dynamic plaza offers a prime location, ensuring high foot traffic and visibility for businesses. With Starbucks as the cornerstone, District 23 invites a diverse mix of tenants to join this retail haven, catering to various businesses. Currently Phase 1 – only 3 units remaining, ranging from 1135 SQFT plus offering ample space for your business. Embrace the opportunity to be part of this thriving retail landscape, where every storefront contributes to a vibrant tapestry of offerings. COMING Q1/2026

# **Community Information**

Address 9204 23 Avenue

Area Edmonton

Subdivision Parsons Industrial

City Edmonton
County ALBERTA

Province AB

Postal Code T6N 1H9

### **Additional Information**

Date Listed May 3rd, 2024

Days on Market 351

Zoning Zone 41

DATA IS DEEMED RELIABLE BUT IS NOT GUARANTEED ACCURATE BY THE REALTORS® ASSOCIATION OF EDMONTON. COPYRIGHT 2025 BY THE REALTORS® ASSOCIATION OF EDMONTON. ALL RIGHTS RESERVED.Trademarks are owned or controlled by the Canadian Real Estate Association (CREA) and identify real estate professionals who are members of CREA (REALTOR®, REALTORS®) and/or the quality of services they provide (MLS®, Multiple Listing Service®)