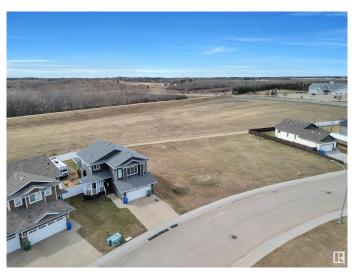

### \$59,900

0 Bedroom, 0.00 Bathroom, Single Family on 0.00 Acres

Northmount (Wetaskiwin), Wetaskiwin, AB

THE PERFECT SPOT TO BUILD YOUR DREAM HOME! Located in one of the most desirable neighbourhoods in Wetaskiwin! This lot comes in at 577 m², backs onto a massive green space with alley access, west facing backyard, no direct neighbour to the south (public utility lot), is steps away from the Hospital and an impressive walking and bike trail system. Seller has plans of a gorgeous 1600 square-foot bungalow that are available to the buyer. Amazing value, the perfect investment for the future!

## **Exterior**

Exterior Features Back Lane, Flat Site, Golf Nearby, Playground Nearby, Private Setting