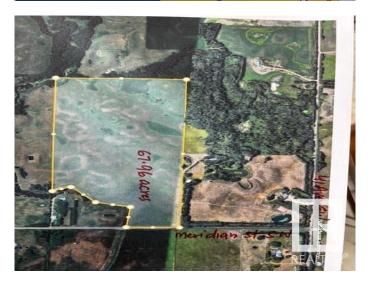

### \$2,582,480

0 Bedroom, 0.00 Bathroom, Single Family on 67.96 Acres

Edmonton South East, Edmonton, AB

67.96 acres, more or less. Located on 4510 Meridian Street SW, just South of 41 Ave SW, in City of Edmonton. Excellent investment property, rolling layout lands, great for future developments. These lands are scheduled to be developed residential in future. At present it is agricultural lands. According to City of Edmonton is new district planning plan. This area where this property is located is shown as FUTURE GROWTH AREA within City of Edmonton. These lands ready for your dream acreage home at a high grounds within these lands.

## **Community Information**

Address 4510 Meridian Street

Area Edmonton

Subdivision Edmonton South East

City Edmonton

County ALBERTA

Province AB

Postal Code T6X 2P5

### **Exterior**

Exterior Features Creek, See Remarks