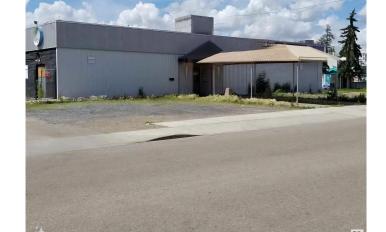

# \$1,699,000

0 Bedroom, 0.00 Bathroom, Industrial on 0.00 Acres

King Edward Park, Edmonton, AB

VENDOR FINANCING AVAILABLE. 10,000 sq ft building Zoned IM good parking, fully equipped kitchen with walk-in cooler & freezer. Men, Women's & handicapped bathrooms. All fixtures are negotiable.

### **Community Information**

Address 7103 78 Avenue

Area Edmonton

Subdivision King Edward Park

City Edmonton
County ALBERTA

Province AB

Postal Code T6B 0B8