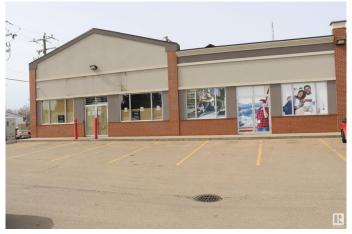

#### \$0

0 Bedroom, 0.00 Bathroom, Retail on 0.00 Acres

Highway Central, Wetaskiwin, AB

Prime Hiway commercial 2500 sq.ft Bay on the Auto Mile in Wetaskiwin highest traffic count in town with a possibility of making two bays if wanted. Join the line up of Edo, Domino's Pizza, Subway. Always room for one more.