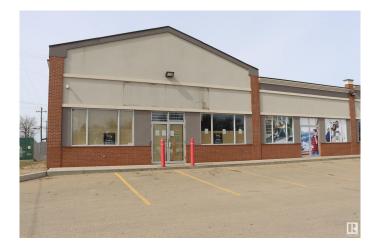

#### \$0

0 Bedroom, 0.00 Bathroom, Retail on 0.00 Acres

Highway Central, Wetaskiwin, AB

Prime Hiway commercial 2500 sq.ft Bay on the Auto Mile in Wetaskiwin highest traffic count in town with a possibility of making two bays if wanted. Join the line up of Edo, Domino's Pizza, Subway. Always room for one more.