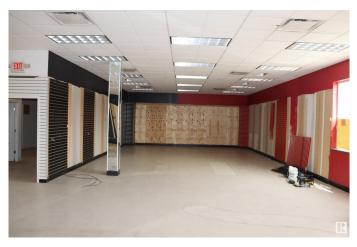

#### \$0

0 Bedroom, 0.00 Bathroom, Retail on 0.00 Acres

Highway Central, Wetaskiwin, AB

Prime Hiway commercial 2500 sq.ft Bay on the Auto Mile in Wetaskiwin highest traffic count in town with a possibility of making two bays if wanted. Join the line up of Edo, Domino's Pizza, Subway. Always room for one more.